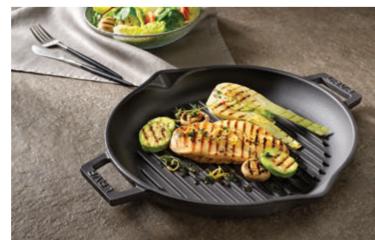

## PERFECT FOR **SEALING YOUR FOOD** FOR A BBQ TASTE

Enjoying juicy steaks and aromatic vegetables are tailored for your convenience with LAVA Enameled Cast Iron Grills, Grill Pans, and Frying Pans. With high heat-retaining qualities, even heat distribution, and a high overheating degree, you can easily seal your food with your LAVA Enameled Cast Iron Cookware.