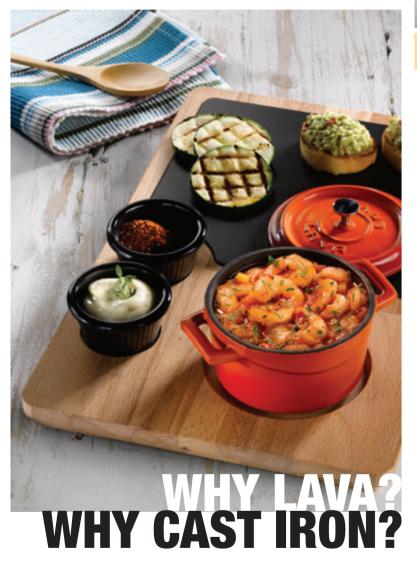

# WHY SO HEAVY?

The heaviness of LAVA Enameled Cast Iron Cookware is the secret ingredient to delicious recipes! Designed with thick bases, LAVA Enameled Cast Iron Cookware have high heat-retaining gualities and distribute heat evenly across their surface. As a result, LAVA Enameled Cast Iron Cookware offer a perfect formula for hearty slow-cooked meals, deliciously sealed barbecues, and Cook&Serve solutions to keep delicacies warm throughout hours of conversations.

## EXCELLENT **HEAT-RETENTION**

LAVA Enameled Cast Iron Cookware "keep warm, warm; cold, cold." As LAVA Enameled Cast Iron Cookware conserve heat for an extended period, you can enjoy long hours over skillets perfect for sharing or treat yourself to refreshing ice cream in mini casseroles. In addition, thanks to LAVA Enameled Cast Iron Cookware's high heat-retaining qualities and high overheating point, you can even up your presentations by continuing cooking at the table with serving dishes.