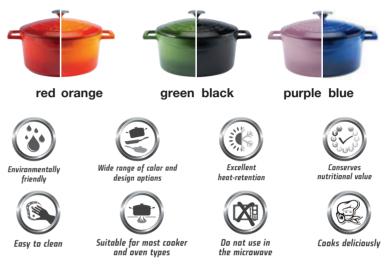

## EXCELLENT **HEAT-RETENTION**

LAVA Enameled Cast Iron Cookware "keep warm, warm; cold, cold." As LAVA Enameled Cast Iron Cookware conserve heat for an extended period, you can enjoy long hours over skillets perfect for sharing or treat yourself to refreshing ice cream in mini casseroles. In addition, thanks to LAVA Enameled Cast Iron Cookware's high heat-retaining qualities and high overheating point, you can even up your presentations by continuing cooking at the table with serving dishes.

## **Elegant Designs, Dazzling Colors**

LAVA offers a wide range of enameled cast iron cookware with 235 unique forms in all shapes and sizes. You can create your own theme by mixing & matching 18 different colors through LAVA's broad product range or select from harmoniously curated collections. Either way, there is a LAVA for everyone.

## 6 different standard colours;

LAVA Enameled Cast Iron Cookware are suitable for any heat source, except for the microwave. Dishwasher-safe.

## **ENVIRONMENTALLY** FRIENDLY

Made of non-cancerogenic 100% recyclable materials, LAVA Enameled Cast Iron Cookware stimulate a healthy life and an environmentally sustainable future. In addition, LAVA Enameled Cast Iron Cookware contribute to a greener future by promoting energy conservation.