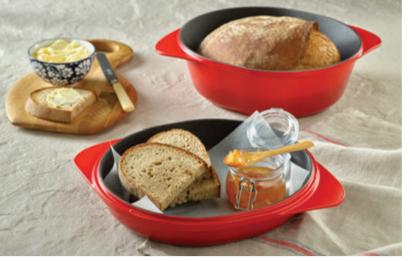

From fashionably stainless steel knobbed casseroles to detachable wooden handled pans, from LAVA Outdoor Collection's practical stainless steel handles to dual-handled grills, LAVA presents ergonomically stylish pieces. Don't forget to employ safety precautions such as kitchen mittens while handling LAVA Enameled Cast Iron Cookware.

## **A GENERATION-TO-**GENERATION HEIRLOOM

Innovative technology and design come together in LAVA Enameled Cast Iron Cookware. Composed of cast iron sealed with enamel, LAVA Enameled Cast Iron Cookware are highly durable. With a comprehensive product and color range, your LAVA Enameled Cast Iron Cookware will become a dazzling generation-to-generation heirloom.