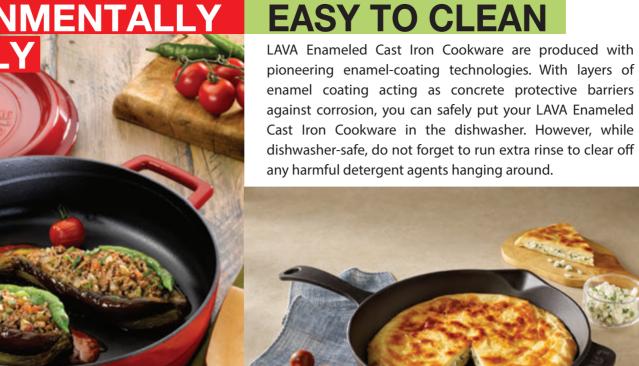

## **ENVIRONMENTALLY** FRIENDLY

Made of non-cancerogenic 100% recyclable materials, LAVA Enameled Cast Iron Cookware stimulate a healthy life and an environmentally sustainable future. In addition, LAVA Enameled Cast Iron Cookware contribute to a greener future by promoting energy conservation.