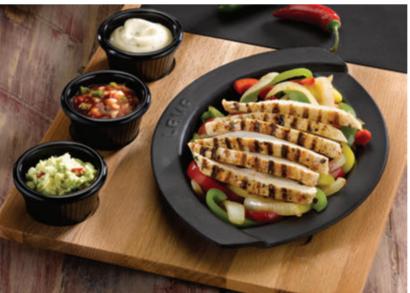

## PERFECT FOR **SEALING YOUR FOOD** FOR A BBQ TASTE

Enjoying juicy steaks and aromatic vegetables are tailored for your convenience with LAVA Enameled Cast Iron Grills, Grill Pans, and Frying Pans. With high heat-retaining qualities, even heat distribution, and a high overheating degree, you can easily seal your food with your LAVA Enameled Cast Iron Cookware.